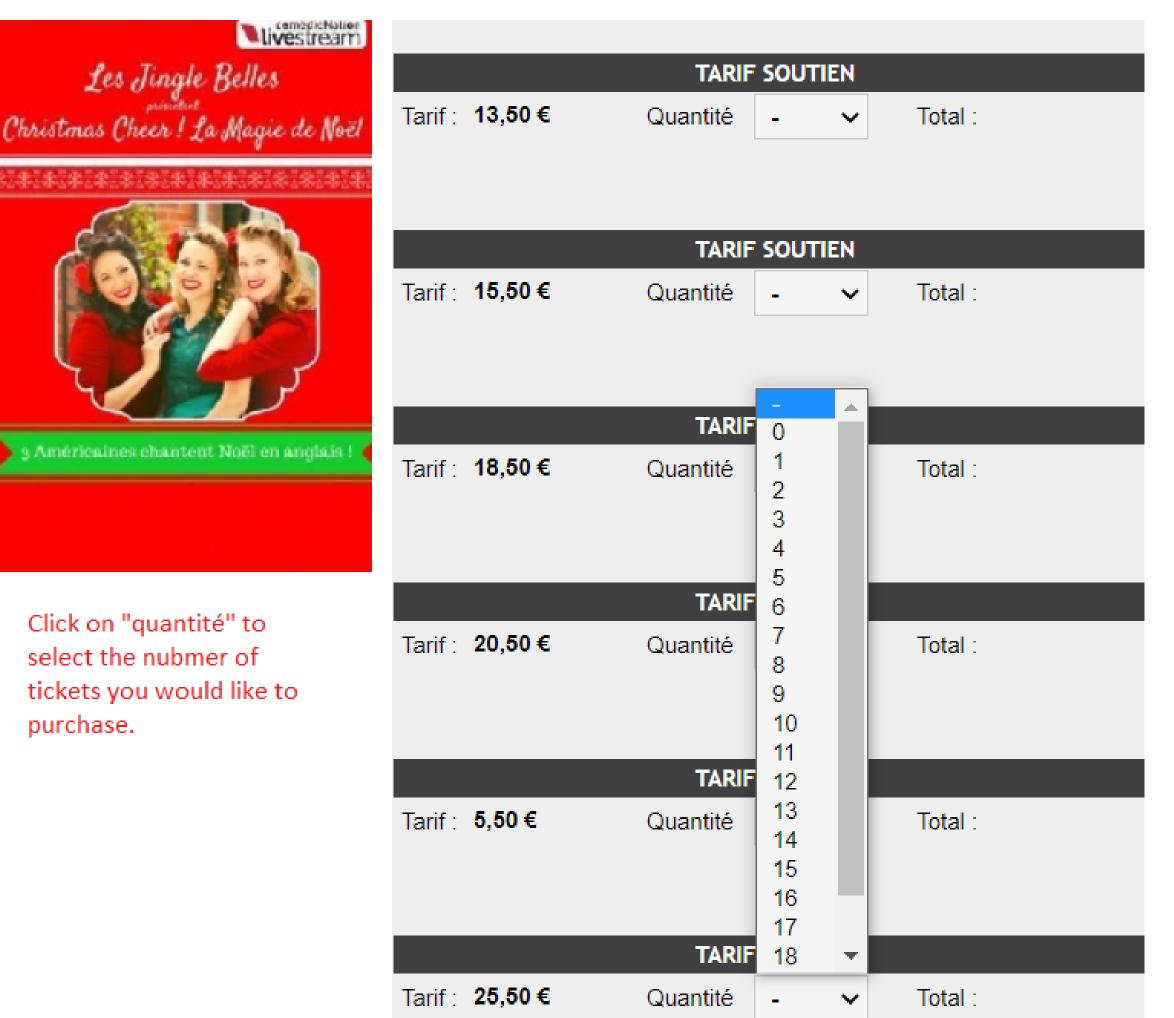

## 3. You are all ready to purchase tickets. No need to choose a date. Click on "quantité" to choose the number of tickets you would like to purchase.

| Le                                                                                                                 | s Jin                                                                                                    | gles  | s Bel  | les    | s'in          | vite | nt ch          | ez voi  | ous!                                              |
|--------------------------------------------------------------------------------------------------------------------|----------------------------------------------------------------------------------------------------------|-------|--------|--------|---------------|------|----------------|---------|---------------------------------------------------|
| COMEDIE NATION                                                                                                     |                                                                                                          |       | JAN    | /IER 2 | 2 <b>02</b> 1 |      |                |         | Choisissez votre date, indiquez les quantités     |
|                                                                                                                    | Lun                                                                                                      | Mar   | Mer    | Jeu    | Ven           | Sam  | Dim            | Date    | VENDREDI 1 JANVIER 2021 à 00H01                   |
| La Comédie Nation est en PLACEMENT LIBRE.                                                                          | 28                                                                                                       | 29    | 30     | 31     | 1             | 2    | 3              |         |                                                   |
| Métro: Nation / Rue Des Boulets / Avron / Faidherbe-<br>Chaligny                                                   | 4                                                                                                        | 5     | 6      | 7      | 8             | 9    | 10             |         |                                                   |
|                                                                                                                    | 11                                                                                                       | 12    | 13     | 14     | 15            | 16   | 17             |         |                                                   |
| <u>INFO COVID</u> :                                                                                                | 18                                                                                                       | 19    | 20     | 21     | 22            | 23   | 24             |         | TARIF SOUTIEN                                     |
| Le port du masque est obligatoire dès l'entrée dans le<br>théâtre et pendant toute la représentation.              | 25                                                                                                       | 26    | 27     | 28     | 29            | 30   | 31             | Tarif : | f : <b>8,50 €</b> Quantité - ✔ Total :            |
| Facebook to choose a date.   Instagram your donation and   Chaine Youtube as many tickets as   Evénement           | l click                                                                                                  | on tł | ne "qu | anti   | té" to        |      | chase          | Tarif : | TARIF SOUTIEN<br>f : 10,50 € Quantité - ✔ Total : |
| Vous ne pouvez pas venir à la Comédie<br>Nation, la Comédie Nation s'invite chez<br>vous avec les Jingles Belles ! | Les Jingle Belles<br>primetret<br>Christmas Cheer ! La Magie de Noël<br>87878787878787878787878787878787 |       |        |        |               |      | Noël<br>Esteri | Tarif : | TARIF SOUTIEN<br>f : 13,50 € Quantité - ✓ Total : |
| <u>Le principe :</u><br>Accès libre en ligne, participation au chapeau                                             |                                                                                                          | ŕ     |        | 0      |               |      |                | Tarif : | TARIF SOUTIENf : 15,50 €Quantité-✓Total :         |

## 4. Click on "quantité" on any of the tickets. The "tarif" indicates the price of the ticket.