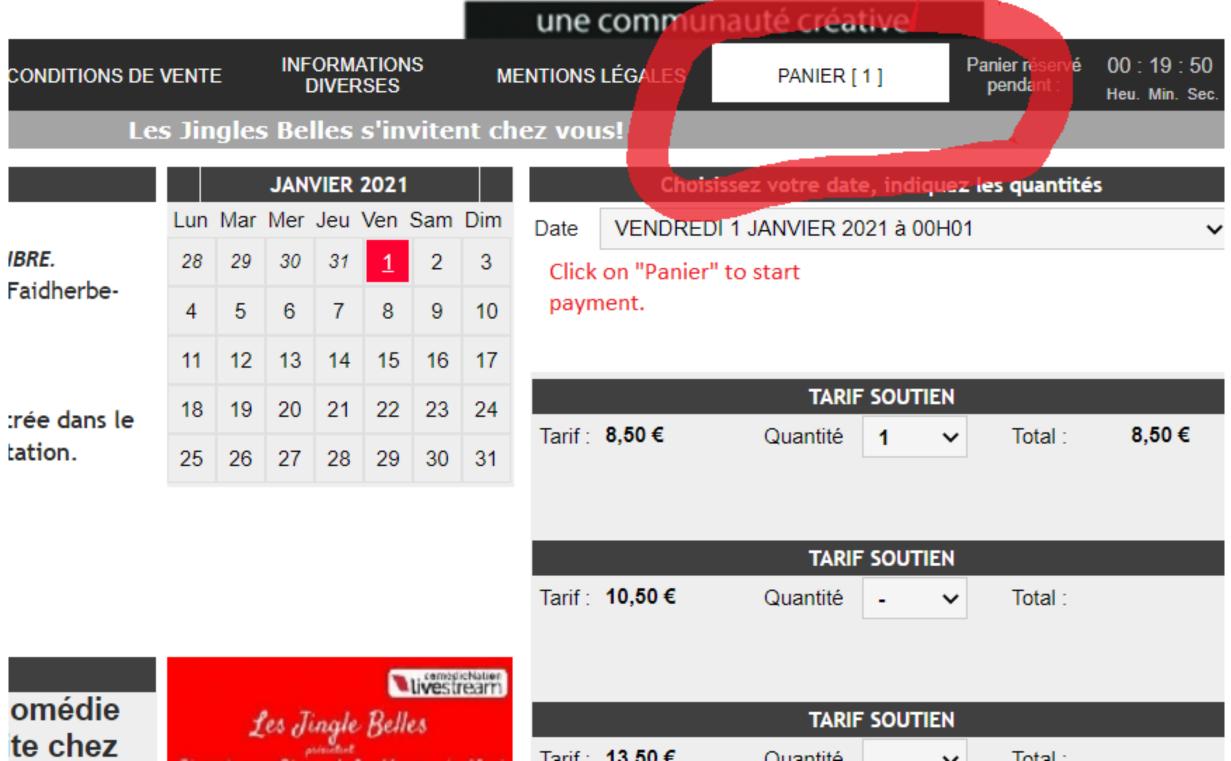

## 7. At the top of the screen you should see the "Panier" button. Click on "Panier" to start