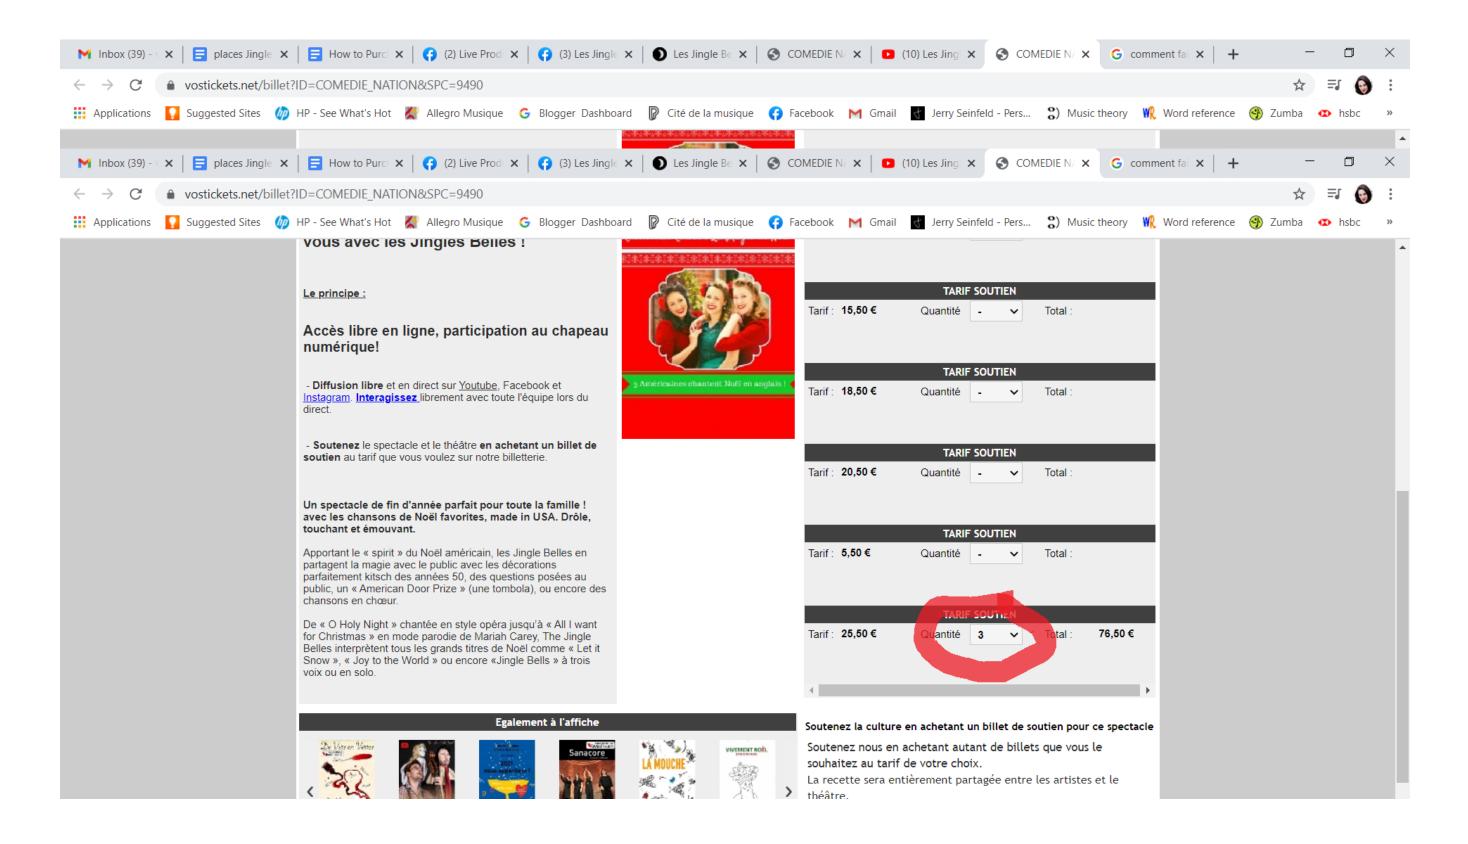

## 5. You have now selected how many tickets you would like to purhcase. Scroll to the top of the screen until you find the button "ajouter au panier".

### 6. Click on "ajouter au panier" to add your tickets to your basket.

| JANVIER 2021      |       |         |        |        |            |        |         | Choisissez votre date, indiquez les quantités |           |          |       |         |                                 |  |
|-------------------|-------|---------|--------|--------|------------|--------|---------|-----------------------------------------------|-----------|----------|-------|---------|---------------------------------|--|
| Lun               | Mar   | Mer     | Jeu    | Ven    | Sam        | Dim    | Date    | VENDREDI 1 J                                  | ANVIER 20 | 021 à 0  | 0H01  |         | ~                               |  |
| 28                | 29    | 30      | 31     | 1      | 2          | 3      |         |                                               | Click     | c on "a  | ioute | r au    |                                 |  |
| 4                 | 5     | 6       | 7      | 8      | 9          | 10     | Ajo     | outer au panier                               | pani      | er" to   | add y | our     | Quantité : 3<br>Total : 76,50 € |  |
| 11                | 12    | 13      | 14     | 15     | 16         | 17     |         |                                               | ticke     | ets to y | our b | asket.  | -                               |  |
| 18                | 19    | 20      | 21     | 22     | 23         | 24     | _       | <u> </u>                                      | TARIF     | SOUT     | IEN   |         |                                 |  |
| 25                | 26    | 27      | 28     | 29     | 30         | 31     | Tarif : | 8,50                                          | Quantité  | -        | ~     | Total : |                                 |  |
|                   |       |         |        |        |            |        |         |                                               |           |          |       |         |                                 |  |
| TARIF SOUTIEN     |       |         |        |        |            |        |         |                                               |           |          |       |         |                                 |  |
|                   |       |         |        |        |            |        | Tarif : | 10,50 €                                       | Quantité  | -        | ~     | Total : |                                 |  |
|                   |       |         |        |        |            |        |         |                                               |           |          |       |         |                                 |  |
|                   |       |         |        |        | livest     | rearr) |         |                                               |           |          |       |         |                                 |  |
| Les Jingle Belles |       |         |        |        | es         |        |         |                                               | TARIF     | F SOUT   | IEN   |         |                                 |  |
| Chri              | stmai | s Che   | er ! L | 'a Ma  | gie de     | Noël   | Tarif : | 13,50 €                                       | Quantité  | -        | ~     | Total : |                                 |  |
| 82#2              | 13#2  | 82:82:5 | 82#19  | 124124 | 1818       | 24242  |         |                                               |           |          |       |         |                                 |  |
|                   | کے    | - 1     | Ξ.     |        | <b>P</b> . |        | _       |                                               |           |          |       |         |                                 |  |
|                   |       |         |        |        |            |        |         |                                               | TARIF     | F SOUT   | IEN   |         |                                 |  |
|                   |       |         | 1°     | P.     | de         |        | Tarif : | 15,50 €                                       | Quantité  | -        | ~     | Total : |                                 |  |
|                   | U     | D       |        | -      | -          | J      |         |                                               |           |          |       |         |                                 |  |