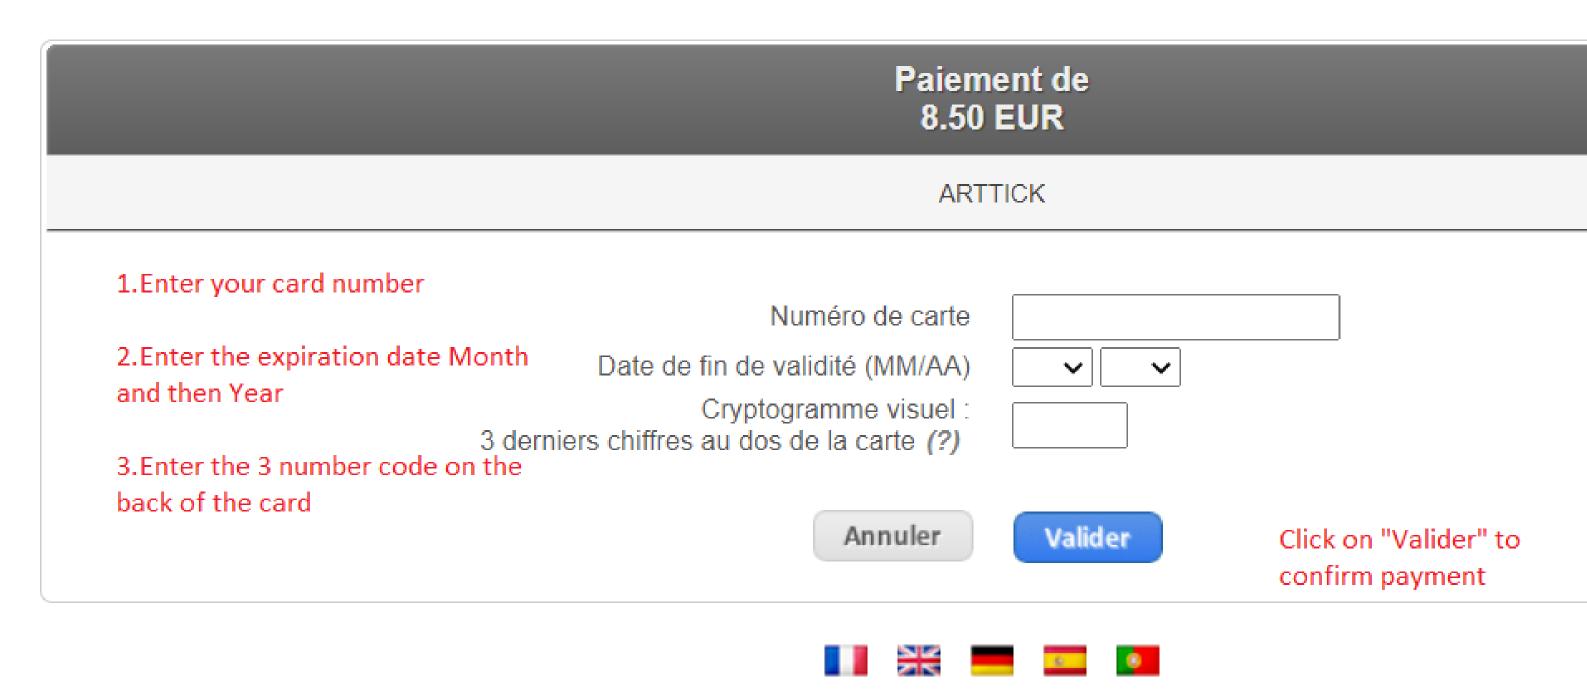

## 10. Fill in your card information as show in picture. Then click on "VALIDER" to finish your payment.